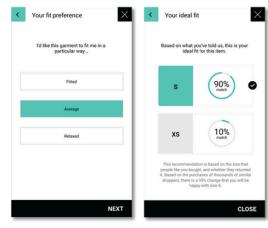

### **WOTSIZE - RIGHT SIZE**

Stop the need for returns. Get the correct size the first time, with the WOTsize app embedded in each product page. Returns due to incorrect size create an enormous unnecessary carbon footprint.

Our proprietary app WOTsize helps users determine their preferred fit based on each garment selected. Using the garment's physical measurements which are catalogued in the app's database, the user goes through a series of noninvasive questions before being recommended a size.