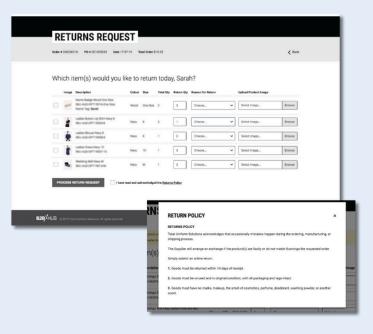

#### Easy exchanges/returns

Simply find your order, select the items you wish to return & hit submit.

Once we receive the request, our Customer Service team will assess if the return is in line with the returns policy & provide the team member with a return shipping label.

As soon as the returned items are received by our warehouse team, a credit will be loaded onto the users B2BHub account to place a new order.

totaluniform t.U.S