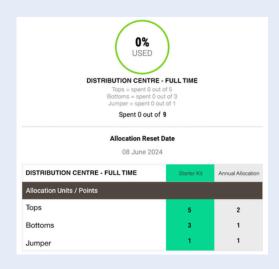

#### **Allocation / Allowance**

Uniform allocations aren't one size fits all so we configure B2BHub portals based on your staffing profile.

We customise allocation or allowance based on employment type and location. Whether users be full-time or casual, based in chilly Tasmania or tropical Far North Queensland, they'll have access to garments that suit their requirements.

Users have full visibility of their personal uniform allocation entitlement, usage and reset. They will have access to a page that will show them exactly how much money they have left to spend for allowance or how many items they are entitled to in each clothing category for allocation

Super User

Brand Manager

User

Brand

Role: Full Time

Allocation:

2 polos 1 pants

1 jacket

OR

Allowance:

\$400

Brand

Role: Casual

Allocation:

1 polos

Allowance:

\$150

Brand

Role: Part Time

Allocation:

1 polos

1 pants

Allowance:

\$200