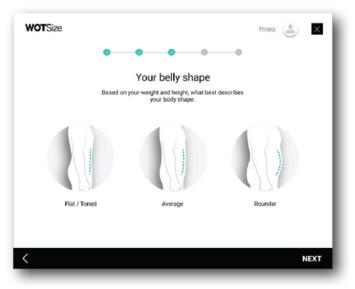

### **WOTSIZE - RIGHT SIZE**

Stop the need for returns. Get the correct size the first time, with the WOTsize app embedded in each product page. Returns due to incorrect size create an enormous unnecessary carbon footprint.

Our proprietary app WOTsize helps users determine their preferred fit based on each garment selected. Using the garment's physical measurements which are catalogued in the app's database, the user goes through a series of noninvasive questions before being recommended a size.