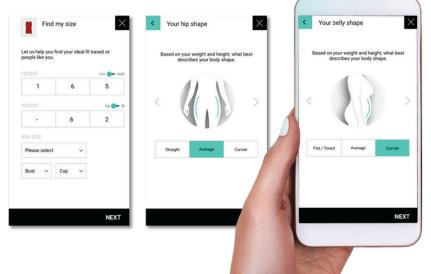

### **WOTSIZE - RIGHT SIZE**

Stop the need for returns. Get the correct size the first time, with the WOTsize app embedded in each product page. Returns due to incorrect size create an enormous unnecessary carbon footprint.

Our proprietary app WOTsize helps users determine their preferred fit based on each garment selected. Using the garment's physical measurements which are catalogued in the app's database, the user goes through a series of noninvasive questions before being recommended a size.

Feature-rich product pages also help users make the right choice with:

- High quality images
- Image zoom
- Detailed product descriptions
- Additional sizing tools including garment measurements and how-to measure videos
- Garment care instructions
- \*Available to qualifying customers