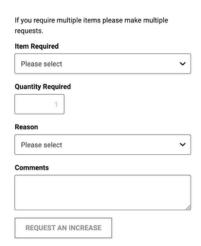

Users can request an increase to their allocation or allowance if needed. Line managers or budget holders can control these requests through an in-built approval process. Email notifications keep users and managers informed.

#### Request an Increase